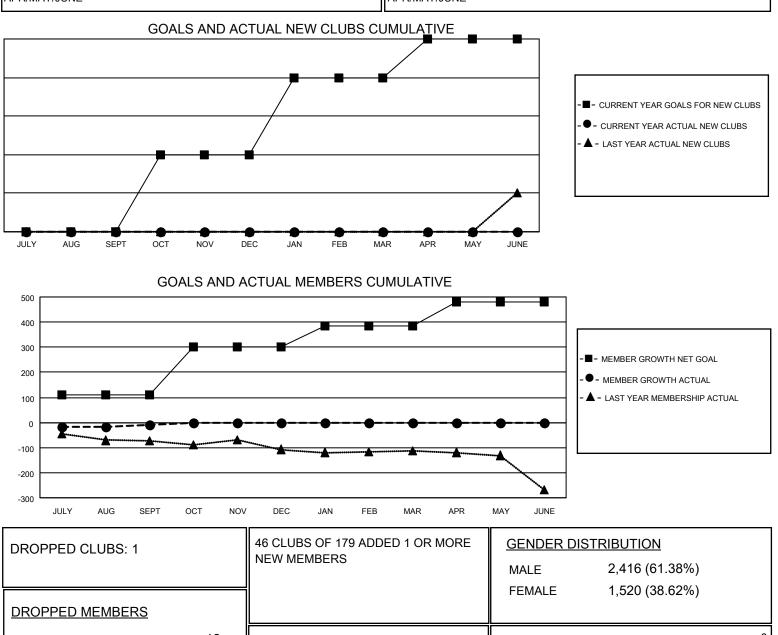

## LOCATION: GEORGIA

GMT: OPEN

**GMT CA** 1

| Clubs                 |               |           |               | Members               |                           |                         |                                                    |
|-----------------------|---------------|-----------|---------------|-----------------------|---------------------------|-------------------------|----------------------------------------------------|
| RESULTS FOR 2024-2025 |               |           |               | RESULTS FOR 2024-2025 |                           |                         |                                                    |
| QUARTER               | NEW CLUB GOAL | NEW CLUBS | DROPPED CLUBS | QUARTER M             | IEMBER GROWTH NET<br>GOAL | MEMBER GROWTH<br>ACTUAL | DROPPED<br>MEMBERS ACTUAL<br>(including transfers) |
| JULY/AUG/SEPT         | 0             | 0         | 1             | JULY/AUG/SEP          | т 110                     | 124                     | 100                                                |
| OCT/NOV/DEC           | 2             | 0         | 0             | OCT/NOV/DEC           | 190                       | 0                       | 0                                                  |
| JAN/FEB/MAR           | 2             | 0         | 0             | JAN/FEB/MAR           | 85                        | 0                       | 0                                                  |
| APR/MAY/JUNE          | 1             | 0         | 0             | APR/MAY/JUNE          | 95                        | 0                       | 0                                                  |